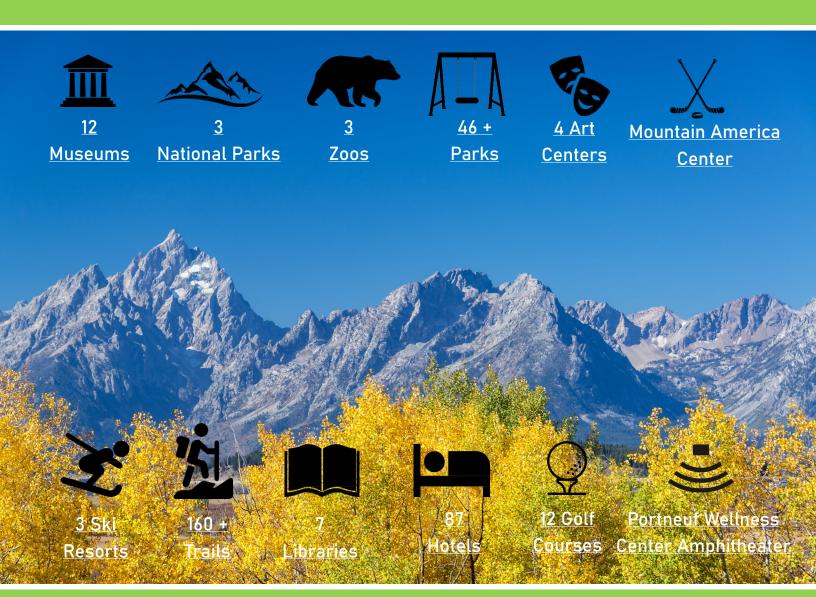

# Eastern Idaho is an Outdoor Enthusiasts Dream—From the Novice to Extreme Thrill-Seekers