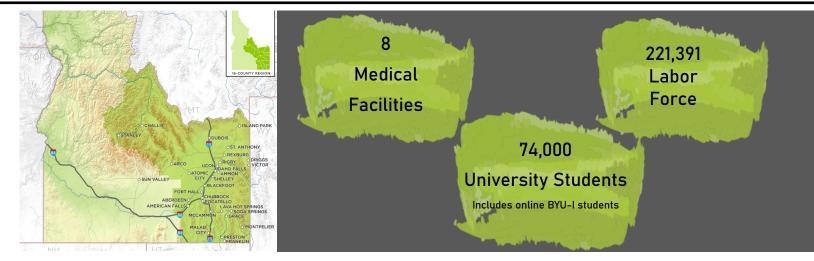

### **POPULATION\***

| <u>COUNTY</u> | <u>2020</u> | <u>2021</u> |
|---------------|-------------|-------------|
| Bannock       | 87,177      | 88,263      |
| Bear Lake     | 6,370       | 6,545       |
| Bingham       | 48,068      | 48,876      |
| Bonneville    | 124,626     | 127,930     |
| Butte         | 2,577       | 2,654       |
| Caribou       | 7,015       | 7,111       |
| Clark         | 792         | 792         |
| Custer        | 4,266       | 4,428       |
| Franklin      | 14,269      | 14,666      |
| Freemont      | 13,404      | 13,592      |
| Jefferson     | 31,055      | 32,202      |
| Lemhi         | 7,948       | 7,950       |
| Madison       | 52,876      | 53,881      |
| Oneida        | 4,554       | 4,611       |
| Power         | 7,879       | 7,950       |
| Teton         | 11,731      | 12,267      |
|               | _           |             |

Degree 26%

#### Post Secondary Institutions Enrollment

| Brigham Young University—Idaho         | 24,131 |
|----------------------------------------|--------|
| Brigham Young University –Idaho Online | 23,719 |
| Idaho State University                 | 12,319 |
| University of Idaho                    | 11,507 |
| College of Eastern Idaho               | 2,324  |