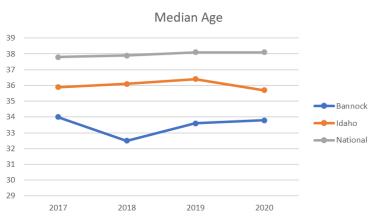

# **AGE DISTRIBUTION**

Bannock Counties age distribution is stable and slowly getting younger. The median age is decreasing in the county by .2 years in comparison to 2017. A younger population indicates a strong labor supply and future work force growth.