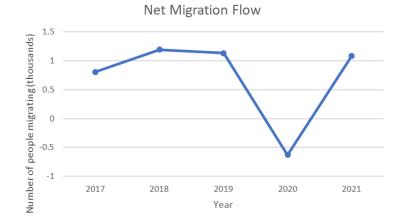

## **NET MIGRATION FLOWS**

In 2018, more than 1,100 people moved to Bannock County. Since 2017, the average number of new residents was over 700 per year.

SOURCE: United States Census Bureau American Community Survey