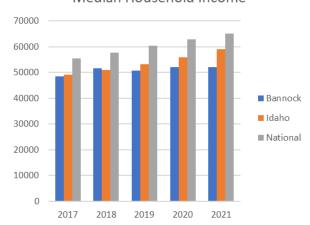

# Median Household Income

#### MEDIAN HOUSEHOLD INCOME

Median household income has risen across the nation since 2017. Households in Bannock County are earning 7.32% more than they did in 2017. Median household income was \$51,977 in 2021.