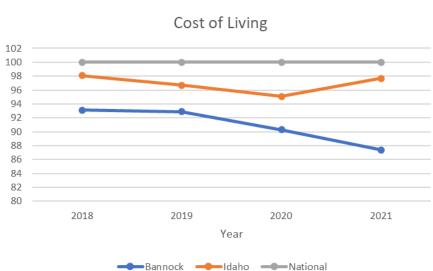

## **COST OF LIVING**

Cost of living is decreasing in Bannock County. In 2021, the cost of living was 87.4 meaning when the average American spends \$100 on normal goods those in Bannock County only spend \$87.40. One of the main drivers for the low cost of living is the abundance of wind and hydroelectric generation that brings down utility costs.