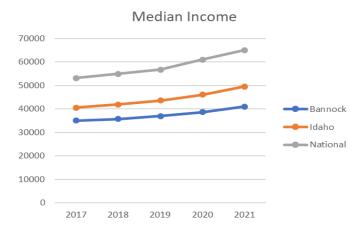

# Median Household Income

#### MEDIAN HOUSEHOLD INCOME

Median household income has risen across the nation since 2017. Households in Bannock County are earning 7.32% more than they did in 2017. Median household income was \$51,977 in 2021.