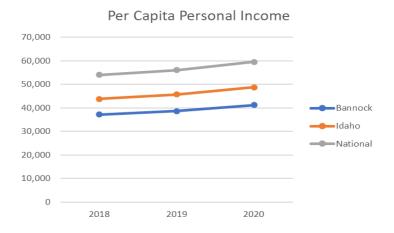

#### INCOME PER CAPITA

The difference in incomes can be attributed to college students within the work force who may not be able to work full-time or year-round, bringing down wages.