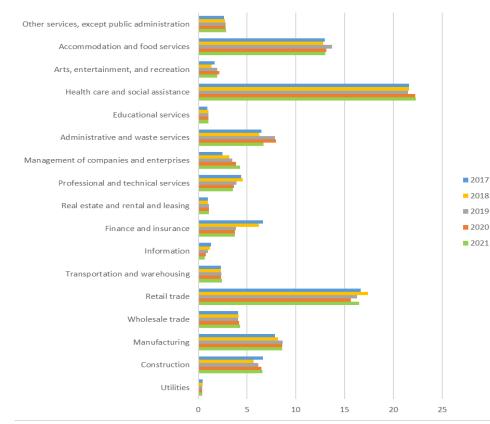

# EMPLOYMENT BY SECTOR

**Employment By Sector** 

## EMPLOYMENT BY SECTOR

Each sector is represented by its share of total employment for each given year. Bannock County's sectors that have been declining in terms of share of total employment are: Professional and Technical services, Finance and Insurance, and Information.

The sectors which are growing within Bannock County are: Health Care and Social Assistance, Management of Companies and Enterprises, and Manufacturing.

The Health Care and Social Assistance sector is the largest within the county and employs 6,029 people or 22.3% of the workforce as of 2021.

SOURCE: US Bureau of Labor Statistics