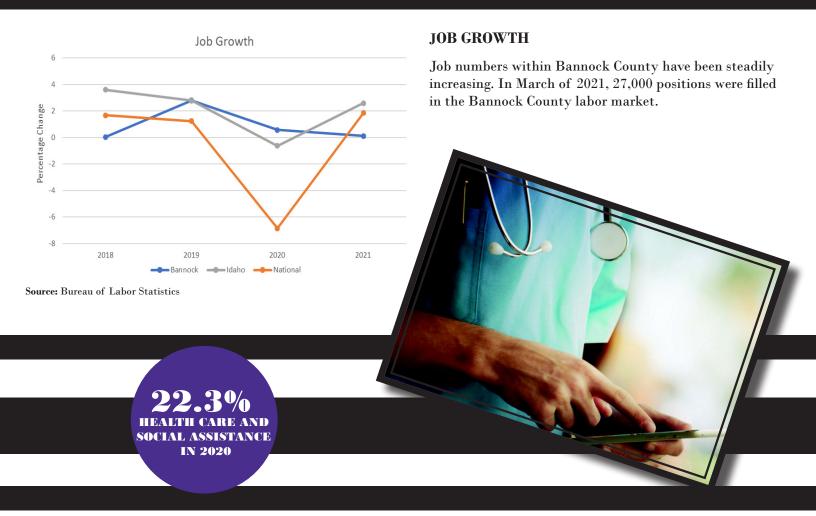

## **KEY INDUSTRIES**

Bannock County's Top 5 industries are: Healthcare, Social Assistance, Manufacturing, Accommodation, Food Services, Retail Trade, and Administrative Services. Other notable industries not in the Top 5 are: Finance & Insurance, Management of Companies & Enterprises, Construction, and Information\*\*. The rise in the industries classified under Management of Enterprises has grown by 79% since 2017. This reflects small businesses and entrepreneurs are increasing their share of employment in the county's market.