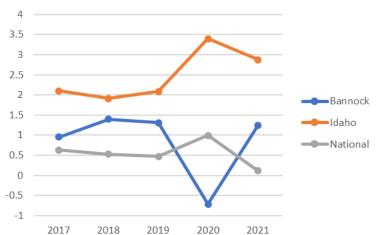

# Population Percentage Change

SOURCE: United States Census Bureau American Community Survey

Bannock County's population has increased on average of 0.36% year-over-year in the last decade. The growth rate reached a peak of 1.39% in 2018.