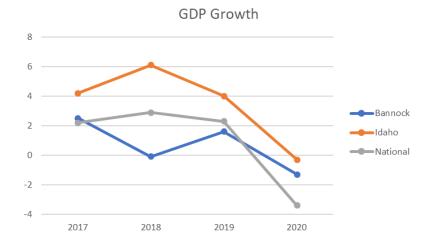

## GROSS DOMESTIC PRODUCT

Bannock County's Gross Domestic Product fell at a rate of 1.3% in 2020. The total GDP of Bannock County was \$2.57 billion in 2020. This accounts for 3.49% of the state's GDP and 16.88% of the GDP within Eastern Idaho.

SOURCE: U.S. Bureau of Economic Analysis (BEA)