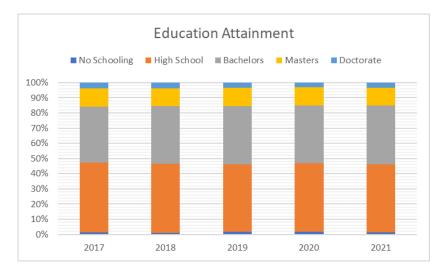

# **EDUCATION**

As of 2021, 54% of the population over 25 had a college degree.

From 2017 to 2021, the percentage of people with an advanced degree remained at around 15%.

While the population that did not graduate high school or only had a high school diploma was 46.1% in 2021, compared to 48% in 2017. The percentage is decreasing showing an increased shift towards higher education within the county.