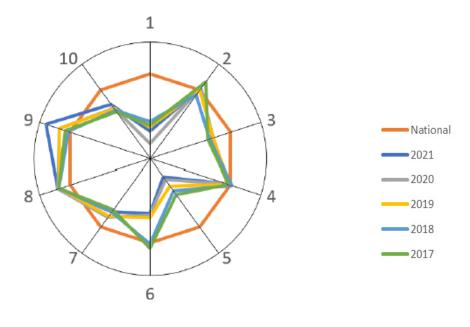

# LOCATION QUOTIENT

Location quotient represents the share of an industries need for employees in an area compared to its national average. For example, Bannock County's Leisure and Hospitality industry has a location quotient of 1.3 meaning it employs 30% over the national average within the industry. This could be attributed to students holding parttime jobs at the local restaurants, since Bannock County is home to Idaho State University. In contrast, the location quotient for the information industry has fallen to .27 meaning Bannock County's share of employment in the industry is a quarter of the national average.

SOURCE: US Bureau of Labor Statistics

1. Natural Resources and Mining

5. Information

8. Education & Health Services

2. Construction

6. Financial Activities

9. Leisure & Hospitality

3. Manufacturing

7. Professional & Business Services

10. Other Services

4. Trade, Transportation, and Utilities

SOURCE: United States Census Bureau American Community Survey