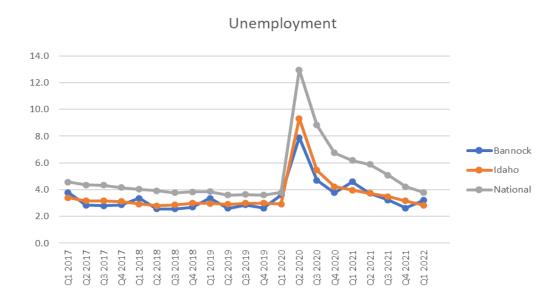

## **UNEMPLOYMENT RATE**

Unemployment spiked in the nation in early 2020. Bannock County's unemployment peaked in April 2020, at 9.6% then four months later in August unemployment fell below 5% returning the county to full employment. Unemployment is now below pre-lockdown levels and is currently 3.2%.