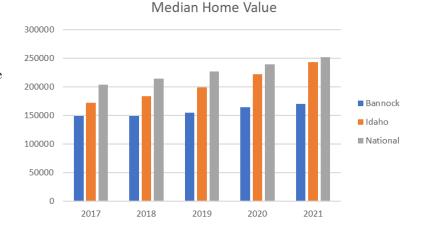

# MEDIAN HOME VALUE

The median home value in Bannock County was lower than both the state and the nation with a value of \$170,500 in 2021. There has been a sharp increase in the value of homes across the nation. Since 2017, homes in Bannock County have appreciated by 14.73%.