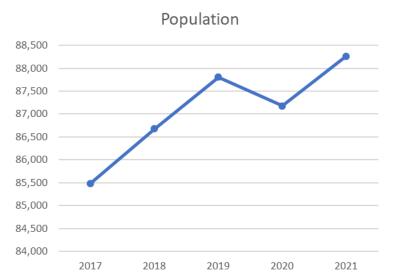

# Population Percentage Change

SOURCE: United States Census Bureau American Community Survey

Bannock County's population has increased on average of 0.36% year-over-year in the last decade. The growth rate reached a peak of 1.39% in 2018.