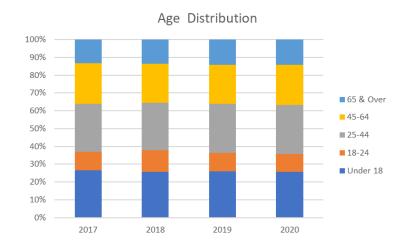

# **AGE DISTRIBUTION**

Bannock Counties age distribution is stable and slowly getting younger. The median age is decreasing in the county by .2 years in comparison to 2017. A younger population indicates a strong labor supply and future work force growth.

The growth in the over 65 years of age measured to be a .6% increase over the same period.

SOURCE: United States Census Bureau American Community Survey