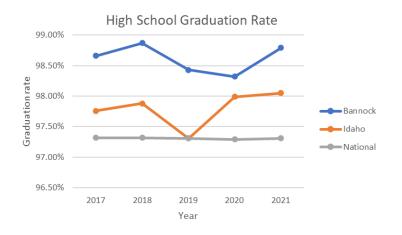

# HIGH SCHOOL GRADUATION RATES

The high school graduation rates from 2017 to 2021, were calculated by taking the weighted average of graduation rates for school districts within Bannock County.

 $\textbf{SOURCE:} \ \mathbf{Bing \ -insulation.org}$ 

SOURCE: Cohort Grad Rate 4-year public Idaho State Department of Education